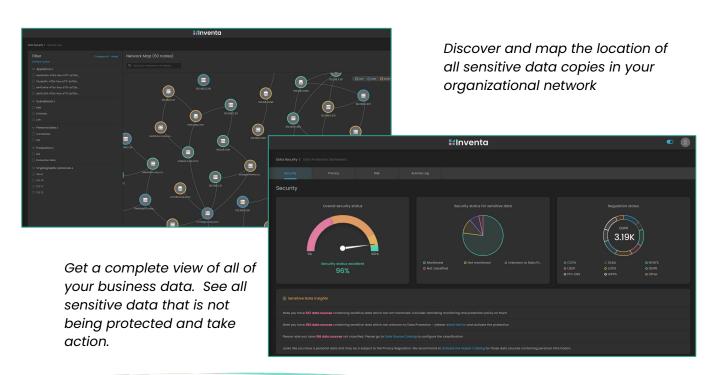

Itouch.io Inventa provides tools for automatic and continuous data discovery and classification, and identification of business context. Inventa thereby seamlessly supports compliance requirements, enables data hygiene operations, and provides users across all organizational verticals with high-quality data for meaningful insights and data-driven decision-making.

# Inventa<sup>™</sup> is the Future of Data Aware Security

Inventa is the only data discovery platform that automates the entire discovery process—completely hands free using a network first approach coupled with supervised AI and NLP sensors. With Inventa, sensitive data is discovered and tracked continuously, supporting data classification, data mapping, and ongoing monitoring of transactions into and out of the organizational network.