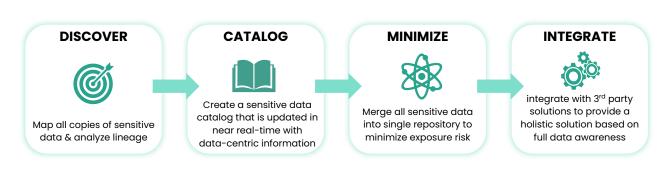

# Inventa<sup>™</sup> is the Future of Data Aware Security

Inventa is the only data discovery platform that automates the entire discovery process—completely hands free using a network first approach coupled with supervised AI and NLP sensors. With Inventa, sensitive data is discovered and tracked continuously, supporting data classification, data mapping, and ongoing monitoring of transactions into and out of the organizational network.